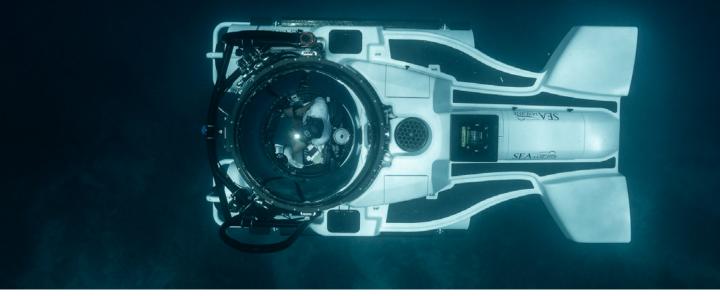

## OCEAN PEARL DIVE INTO MARINE WONDERS

Embark on an extraordinary journey at Patina Maldives with Dive Butler International in the newly unveiled 'Ocean Pearl, an exploration submarine by SEAmagine Hydrospace Corporation.

## • Submarine • Length 4.78 metres • Width 2.57 metres • Max Capacity 1 Pilot & 1 Passenger • Speed 3 knots •

The Ocean Pearl submersible by SEAmagine is renowned for it's industry safety standards and iconic design. Delight in 360° panoramic views of Fari Island's best carefully selected dive sites, in the safe hands of our expert pilots. Prepare to be captivated by thriving coral reefs and the exotic marine life that populate this underwater oasis.