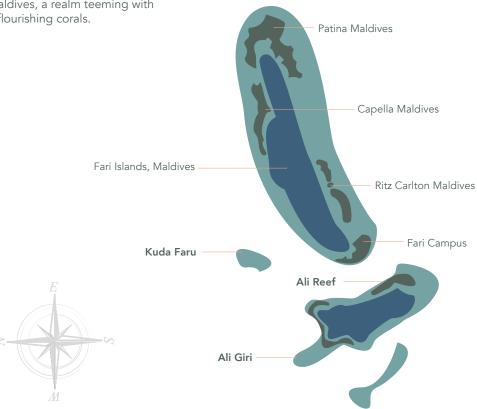

## **DIVE SITES**

Choose from one of our three designated dive sites for your underwater exploration, for you to embark on an immersive encounter into the depths of the Maldives, a realm teeming with vibrant fish and flourishing corals.

- Kuda Faru
- Ali Reef
- Ali Giri